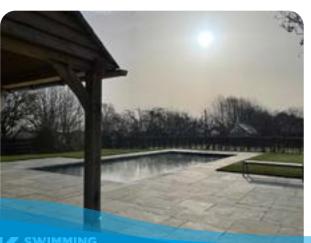

## THE PROJECT

Our team was commissioned to construct a new reinforced concrete swimming pool and a contemporary pool house in Barcombe, UK. The project aimed to create a luxurious outdoor space featuring an 11 metre by 5-metre pool with a depth range of 1 to 2.1 metres. The pool boasted fully green glass mosaics with contrasting bands and borders, multi-colour changing lights controlled remotely, and a comprehensive filtration system with saline and UV components. Additionally, we built a pool house that housed a changing room, toilet cloakroom and filter equipment area. The project also included 200 meters of limestone paving and a fully integrated automatic safety cover.

The construction process involved careful integration of the pool house and swimming pool designs, meticulous material selection and coordination with specialised suppliers for the safety cover installation. The result was a harmonious blend of aesthetics and functionality, enhancing this Barcombe home. The project's success was attributed to effective planning, close collaboration with the owners and attention to detail, resulting in a stunning outdoor space that exceeded the client's expectations.