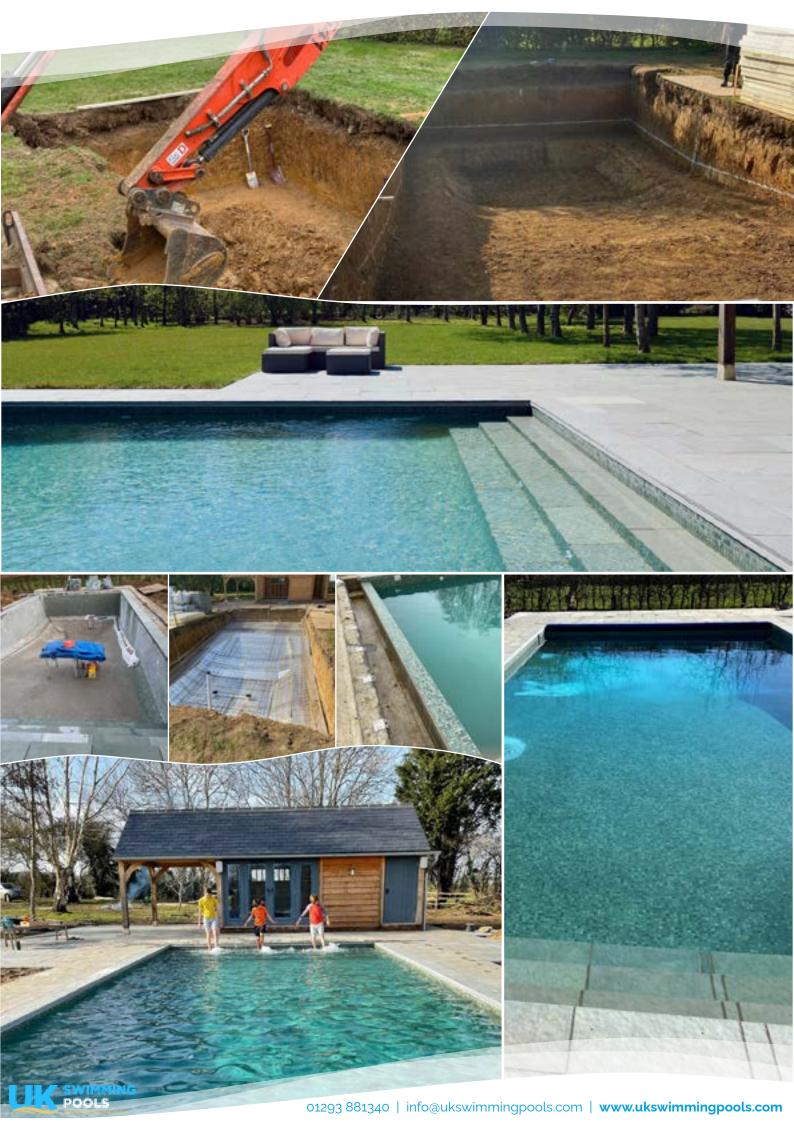

## THE PROJECT

Our team was commissioned to construct a new reinforced concrete swimming pool and a contemporary pool house in Barcombe, UK. The project aimed to create a luxurious outdoor space featuring an 11 metre by 5-metre pool with a depth range of 1 to 2.1 metres. The pool boasted fully green glass mosaics with contrasting bands and borders, multi-colour changing lights controlled remotely, and a comprehensive filtration system with saline and UV components. Additionally, we built a pool house that housed a changing room, toilet cloakroom and filter equipment area. The project also included 200 meters of limestone paving and a fully integrated automatic safety cover.

The construction process involved careful integration of the pool house and swimming pool designs, meticulous material selection and coordination with specialised suppliers for the safety cover installation. The result was a harmonious blend of aesthetics and functionality, enhancing this Barcombe home. The project's success was attributed to effective planning, close collaboration with the owners and attention to detail, resulting in a stunning outdoor space that exceeded the client's expectations.