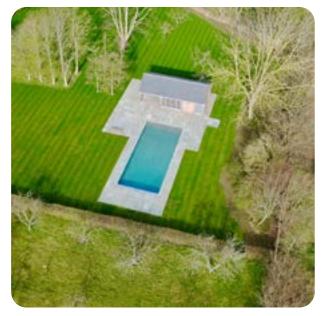

## THE PROJECT

Our team was commissioned to construct a new reinforced concrete swimming pool and a contemporary pool house in Barcombe, UK. The project aimed to create a luxurious outdoor space featuring an 11 metre by 5-metre pool with a depth range of 1 to 2.1 metres. The pool boasted fully green glass mosaics with contrasting bands and borders, multi-colour changing lights controlled remotely, and a comprehensive filtration system with saline and UV components. Additionally, we built a pool house that housed a changing room, toilet cloakroom and filter equipment area. The project also included 200 meters of limestone paving and a fully integrated automatic safety cover.

The construction process involved careful integration of the pool house and swimming pool designs, meticulous material selection and coordination with specialised suppliers for the safety cover installation. The result was a harmonious blend of aesthetics and functionality, enhancing this Barcombe home. The project's success was attributed to effective planning, close collaboration with the owners and attention to detail, resulting in a stunning outdoor space that exceeded the client's expectations.