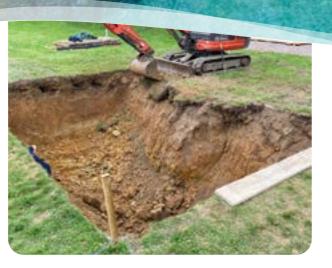

## THE PROJECT

Our team was commissioned to construct a new reinforced concrete swimming pool and a contemporary pool house in Barcombe, UK. The project aimed to create a luxurious outdoor space featuring an 11 metre by 5-metre pool with a depth range of 1 to 2.1 metres. The pool boasted fully green glass mosaics with contrasting bands and borders, multi-colour changing lights controlled remotely, and a comprehensive filtration system with saline and UV components. Additionally, we built a pool house that housed a changing room, toilet cloakroom and filter equipment area. The project also included 200 meters of limestone paving and a fully integrated automatic safety cover.

The construction process involved careful integration of the pool house and swimming pool designs, meticulous material selection and coordination with specialised suppliers for the safety cover installation. The result was a harmonious blend of aesthetics and functionality, enhancing this Barcombe home. The project's success was attributed to effective planning, close collaboration with the owners and attention to detail, resulting in a stunning outdoor space that exceeded the client's expectations.