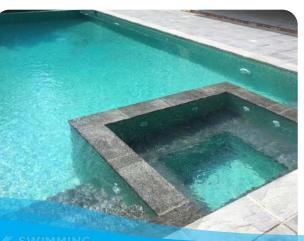

## THE PROJECT

A family in Petts Wood wanted to create a luxurious leisure space. Their vision included a new concrete pool and spa combination with a fast flow water-injected spa area that could comfortably seat eight people. They also wanted to incorporate light green mosaic tiles for a refreshing and visually appealing touch. Additionally, the clients sought to integrate a new outdoor kitchen area with a slate roof, where they could entertain guests and enjoy outdoor cooking and dining experiences.

The skilled team at UK Swimming Pools worked diligently with the family to bring the design to life, ensuring the highest quality of workmanship and timely completion. The elegantly designed pool and spa combination, enhanced by the captivating mosaic tiles, provided a peaceful escape from everyday life. The addition of the outdoor kitchen enhanced the space's functionality, creating an inviting atmosphere for hosting and family and friends to enjoy.