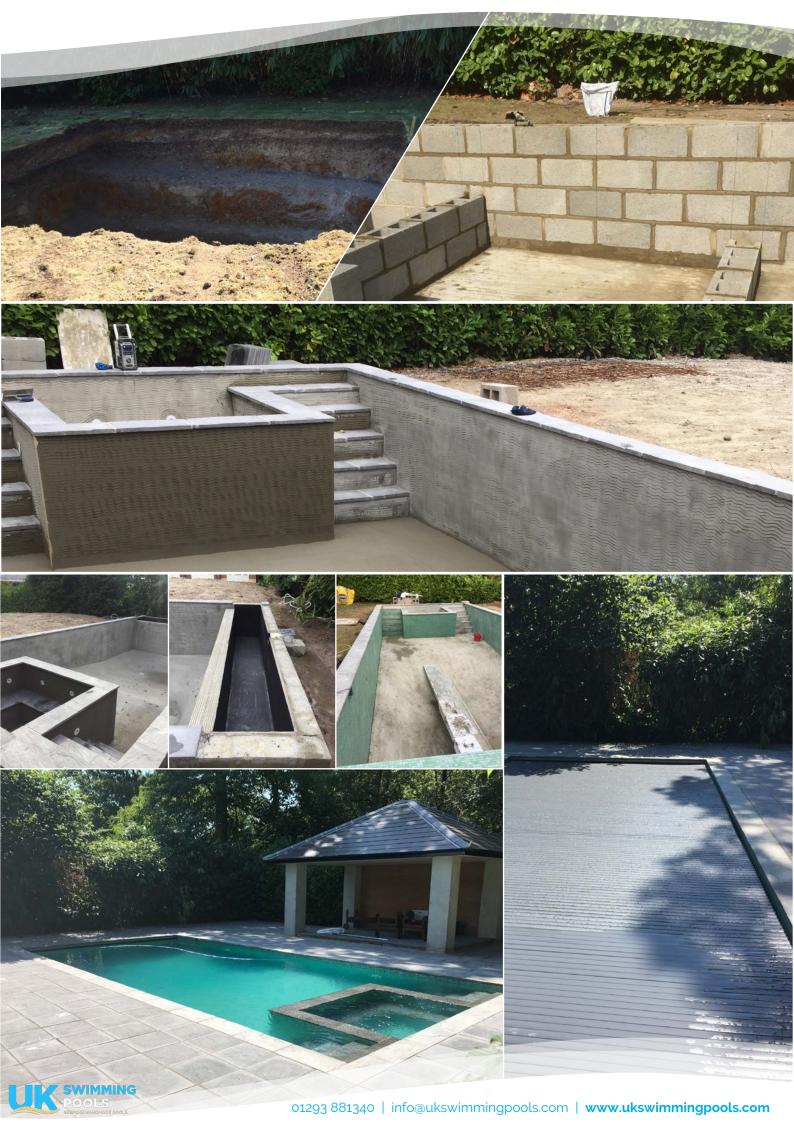

## THE PROJECT

A family in Petts Wood wanted to create a luxurious leisure space. Their vision included a new concrete pool and spa combination with a fast flow water-injected spa area that could comfortably seat eight people. They also wanted to incorporate light green mosaic tiles for a refreshing and visually appealing touch. Additionally, the clients sought to integrate a new outdoor kitchen area with a slate roof, where they could entertain guests and enjoy outdoor cooking and dining experiences.

The skilled team at UK Swimming Pools worked diligently with the family to bring the design to life, ensuring the highest quality of workmanship and timely completion. The elegantly designed pool and spa combination, enhanced by the captivating mosaic tiles, provided a peaceful escape from everyday life. The addition of the outdoor kitchen enhanced the space's functionality, creating an inviting atmosphere for hosting and family and friends to enjoy.