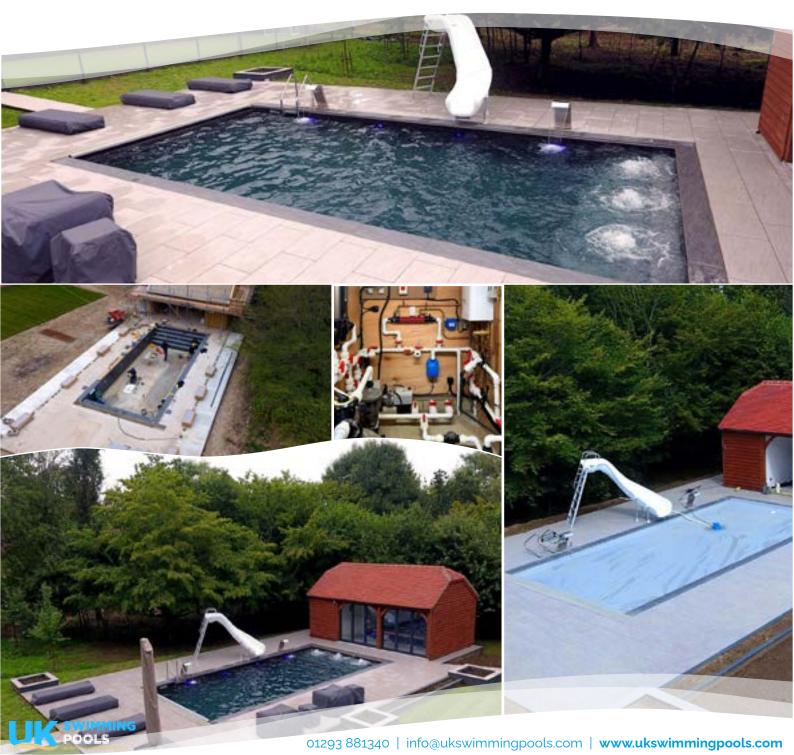

## THE PROJECT

This UK Spa & Pool Award-Winning project involved the construction of an elegant 11m x 5m concrete swimming pool and adjoining pool house for a discerning client in West Sussex. The goal was to create a modern and striking outdoor living space with superior amenities.

The pool itself features high-end black and silver mosaic tilework arranged in bold Integrated contrasting bands. controlled variable lighting provides ambient multi-coloured effects. An advanced filtration system with saline and UV treatment ensures pristine water quality. The surrounding pool area comprises 200m2 of limestone paving, along with an automatic safety cover, cascading fountains, a water slide and spa-like air jets. The contemporary pool house encompassing changing facilities and equipment areas.

The entire project was carried out in-house, highlighting our comprehensive expertise and eliminating the need for external contractors. This inclusive approach enabled the installation of a fully integrated automatic child proof safety cover, elegant water fountains and the incorporation of a children's water slide. By assuming full responsibility

for the project, we ensured a seamless and coordinated execution, allowing our clients to avoid the complexities of managing multiple contractors.

The construction process involved careful integration of the pool house and swimming pooldesign. The result was a harmonious blend of aesthetics and functionality. The project's success was attributed to effective planning, attention to detail and close collaboration with the owners, resulting in a stunning outdoor space for a young family that exceeded the client's expectation.