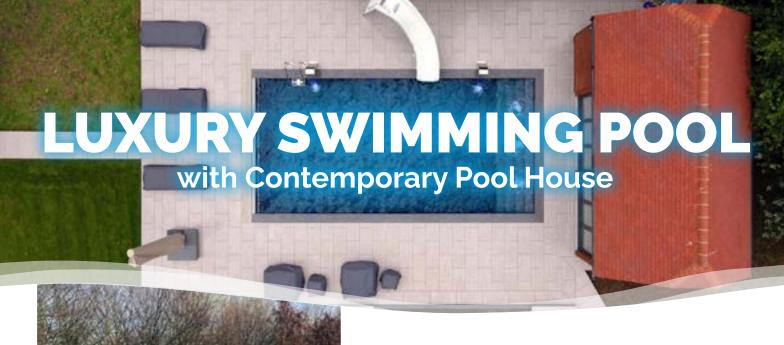

## THE PROJECT

This UK Spa & Pool Award-Winning project involved the construction of an elegant 11m x 5m concrete swimming pool and adjoining pool house for a discerning client in West Sussex. The goal was to create a modern and striking outdoor living space with superior amenities.

The pool itself features high-end black and silver mosaic tilework arranged in bold Integrated contrasting bands. controlled variable lighting provides ambient multi-coloured effects. An advanced filtration system with saline and UV treatment ensures pristine water quality. The surrounding pool area comprises 200m2 of limestone paving, along with an automatic safety cover, cascading fountains, a water slide and spa-like air jets. The contemporary pool house encompassing changing facilities and equipment areas.