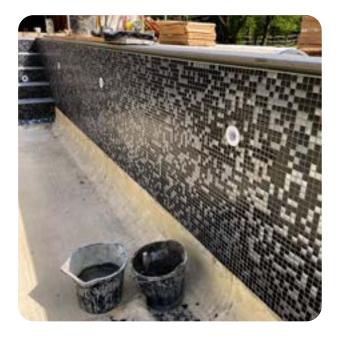

The pool itself features high-end black and silver mosaic tilework arranged in bold Integrated contrasting bands. controlled variable lighting provides ambient multi-coloured effects. An advanced filtration system with saline and UV treatment ensures pristine water quality. The surrounding pool area comprises 200m2 of limestone paving, along with an automatic safety cover, cascading fountains, a water slide and spa-like air jets. The contemporary pool house encompassing changing facilities and equipment areas.