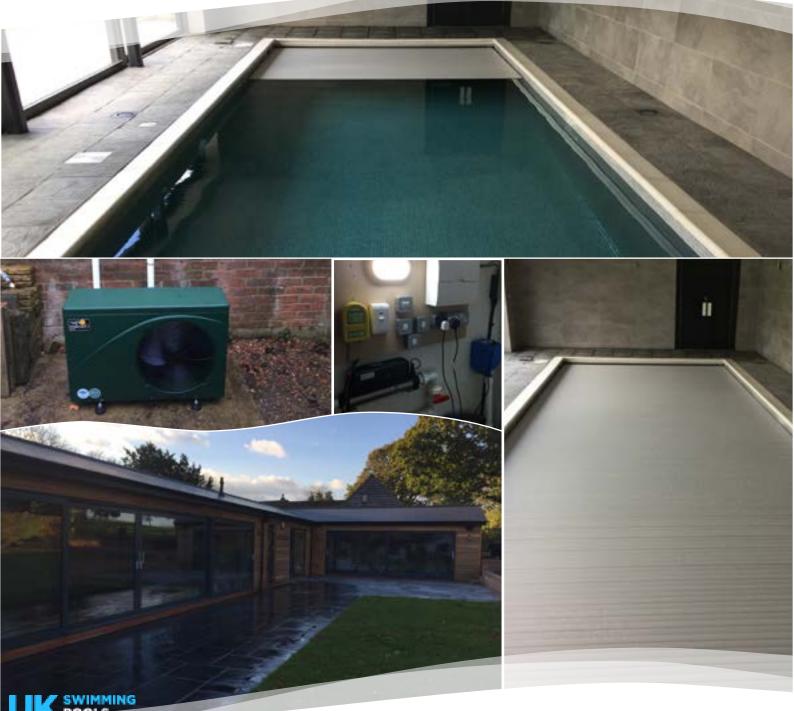

The new pool measured an impressive 9 meters by 4 meters, offering ample space for swimming and relaxation. To enhance safety and convenience, we integrated an in-ground stored slatted cover system. The interior of the pool was meticulously finished with iridescent grey mosaic tiles, creating a captivating ambiance. Complementing the pool's elegant design, the cover was finished in a sleek grey, further enhancing the overall aesthetic appeal. To ensure optimal water quality and circulation, our team installed a high quality filter system comprising a media keg, multidirectional valve, and a high-performance pump. Additionally, we integrated an air-sourced heat pump, allowing our clients to enjoy a comfortable water temperature throughout the year, regardless of the season.

The pool enclosure building was created with design and functionality in mind. Double-glazed door systems flood the space with natural light

POOLS

and ventilation, while the steel framed beam system, clad with timber, creates a warm and inviting atmosphere. The attention to detail in the construction of the enclosure complements the beauty of the pool, creating a seamless and harmonious environment.