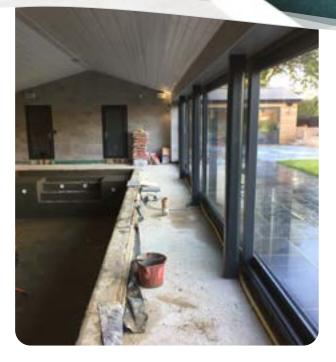

The pool enclosure building was created with design and functionality in mind. Double-glazed door systems flood the space with natural light

POOLS

and ventilation, while the steel framed beam system, clad with timber, creates a warm and inviting atmosphere. The attention to detail in the construction of the enclosure complements the beauty of the pool, creating a seamless and harmonious environment.