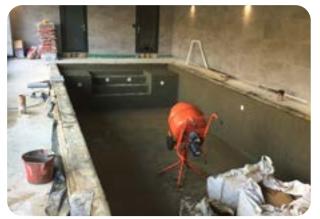

## THE PROJECT

In early 2014, our client approached us with a desire to upgrade their existing panelled liner pool, transforming it into the centrepiece of a proposed pool enclosure building. After consultation, our team determined that the most effective solution was to construct a reinforced fully mosaic concrete pool within the existing pool.

The new pool measured an impressive 9 meters by 4 meters, offering ample space for swimming and relaxation. To enhance safety and convenience, we integrated an in-ground stored slatted cover system. The interior of the pool was meticulously finished with iridescent grey mosaic tiles, creating a captivating ambiance. Complementing the pool's elegant design, the cover was finished in a sleek grey, further enhancing the overall aesthetic appeal. To ensure optimal water quality and circulation, our team installed a high quality filter system comprising a media keg, multidirectional valve, and a high-performance pump. Additionally, we integrated an air-sourced heat pump, allowing our clients to enjoy a comfortable water temperature throughout the year, regardless of the season.