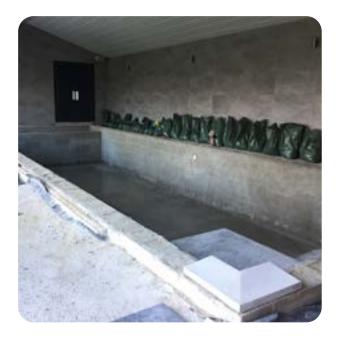

## THE PROJECT

In early 2014, our client approached us with a desire to upgrade their existing panelled liner pool, transforming it into the centrepiece of a proposed pool enclosure building. After consultation, our team determined that the most effective solution was to construct a reinforced fully mosaic concrete pool within the existing pool.

The new pool measured an impressive 9 meters by 4 meters, offering ample space for swimming and relaxation. To enhance safety and convenience, we integrated an in-ground stored slatted cover system. The interior of the pool was meticulously finished with iridescent grey mosaic tiles, creating a captivating ambiance. Complementing the pool's elegant design, the cover was finished in a sleek grey, further enhancing the overall aesthetic appeal. To ensure optimal water quality and circulation, our team installed a high quality filter system comprising a media keg, multidirectional valve, and a high-performance pump. Additionally, we integrated an air-sourced heat pump, allowing our clients to enjoy a comfortable water temperature throughout the year, regardless of the season.