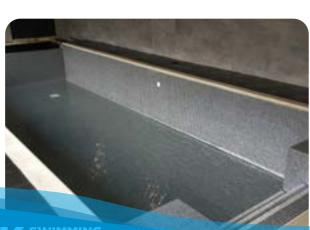

The new pool measured an impressive 9 meters by 4 meters, offering ample space for swimming and relaxation. To enhance safety and convenience, we integrated an in-ground stored slatted cover system. The interior of the pool was meticulously finished with iridescent grey mosaic tiles, creating a captivating ambiance. Complementing the pool's elegant design, the cover was finished in a sleek grey, further enhancing the overall aesthetic appeal. To ensure optimal water quality and circulation, our team installed a high quality filter system comprising a media keg, multidirectional valve, and a high-performance pump. Additionally, we integrated an air-sourced heat pump, allowing our clients to enjoy a comfortable water temperature throughout the year, regardless of the season.